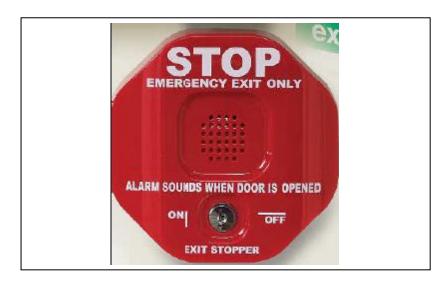

## **EXIT STOPPER DOOR ALARM**

**Product Code: STI6400** 

- Completely self-contained 97dB electronic door alarm
- Highly visible 'Stop' sign acts as deterrent
- Key operated override facility
- · Compact design
- Made from polycarbonate
- Complete with fixings
- High or Low Sounder output
- Delay options